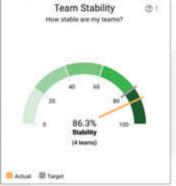

### **Team Structure**

Measure team stability and role allocation in addition to setting thresholds for the roles needed for each team.

AgilityHealth® leverages data across your organization to provide you with the source of truth for all of your teams. Through the Structural Agility Dashboard, you can visualize your cross-functional teams, manage allocation and stability, visualize team demographics, and identify role gaps.