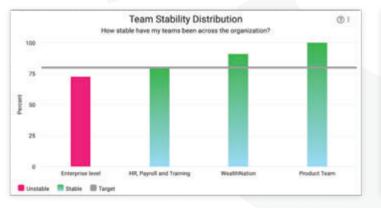

### **Team Structure**

Measure team stability and role allocation in addition to setting thresholds for the roles needed for each team.

AgilityHealth® leverages data across your organization to provide you with the source of truth for all of your teams. Through the Structural Agility Dashboard, you can visualize your cross-functional teams, manage allocation and stability, visualize team demographics, and identify role gaps.