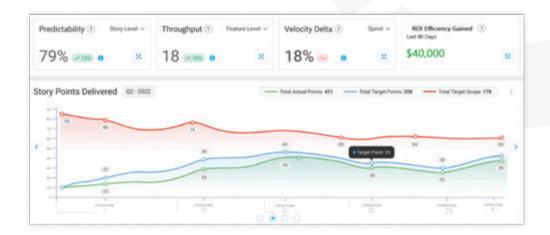

#### **Delivery & Performance**

Measure important quantitative metrics such as predictability, quality, and flow. Integrate with platforms such as JIRA.

AgilityHealth® streamlines the collection of metrics for multiple teams from your current work management platform, which allows a holistic overview into the performance across your organization, accelerating value realization as you recognize patterns in your data.