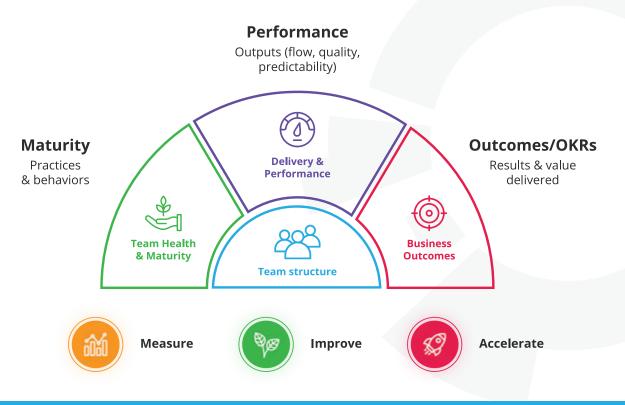

# **Metrics that Matter**

### **Metrics that Matter**

AgilityHealth® uniquely combines Maturity, Performance, and Outcomes into one platform so you can leverage the data you need to build value-aligned teams that deliver better, faster outcomes.

### **Team Structure**

Measure team stability and role allocation in addition to setting thresholds for the roles needed for each team.

AgilityHealth® leverages data across your organization to provide you with the source of truth for all of your teams. Through the Structural Agility Dashboard, you can visualize your cross-functional teams, manage allocation and stability, visualize team demographics, and identify role gaps.

### **Team Health & Maturity**

Understand the current state of the practices, behaviors, skills, and competencies of your team and benchmark results both within your company and across our database.

AgilityHealth® helps you measure team health and maturity through a series of assessments, empowering you to create a plan that will achieve improvement and alignment across your organization.

#### **Delivery & Performance**

Measure important quantitative metrics such as predictability, quality, and flow. Integrate with platforms such as JIRA.

AgilityHealth® streamlines the collection of metrics for multiple teams from your current work management platform, which allows a holistic overview into the performance across your organization, accelerating value realization as you recognize patterns in your data.

#### **Business Outcomes**

AgilityHealth® accelerates strategy to execution by ensuring alignment to measurable outcomes on all levels, visualized in the OKR format.

AgilityHealth® utilizes a collaborative approach that creates key results that matter across organizational teams, ensuring your team can execute on ambitious strategic goals better and faster.